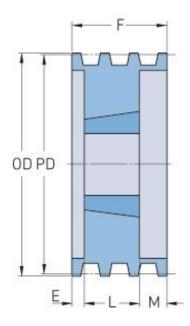

## **PHP 4-C80TB**

| Pitch diameter (mm)   | 203.2   |
|-----------------------|---------|
| Pitch diameter (in)   | 8       |
| Outside diameter (mm) | 213.36  |
| Outside diameter (in) | 8.4     |
| Pulley type           | A-1     |
| Bushing no.           | 2517{1} |
| Min. bore (mm)        | 19.05   |
| Min. bore (in)        | 0.75    |
| Max. bore (mm)        | 63.5    |
| Max. bore (in)        | 2.5     |
| F (in)                | 4(3/8)  |
| E (in)                | (1/2)   |
| K (in)                | -       |
| L (in)                | 1(3/4)  |
| M (in)                | 2(1/8)  |
| Weight (lbs)          | 25      |
|                       |         |