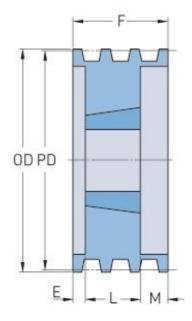

## **PHP 4-C70TB**

| Pitch diameter<br>(mm)   | 177.8  |
|--------------------------|--------|
| Pitch diameter (in)      | 7      |
| Outside diameter<br>(mm) | 187.96 |
| Outside diameter (in)    | 7.4    |
| Pulley type              | A-1    |
| Bushing no.              | 2517   |
| Min. bore (mm)           | 19.05  |
| Min. bore (in)           | 0.75   |
| Max. bore (mm)           | 63.5   |
| Max. bore (in)           | 2.5    |
| F (in)                   | 4(3/8) |
| E (in)                   | (1/2)  |
| K (in)                   | -      |
| L (in)                   | 1(3/4) |
| M (in)                   | 2(1/8) |
| Weight (lbs)             | 20     |
|                          |        |