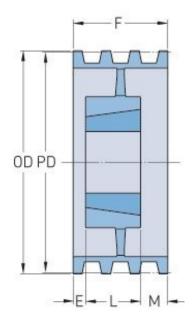

## PHP 4-B300TB

| Diâmetro primitivo<br>(mm) | 762    |
|----------------------------|--------|
| Pitch diameter (in)        | 30     |
| Diâmetro externo<br>(mm)   | 770.89 |
| Outside diameter (in)      | 30.35  |
| Tipo de polie              | A-3    |
| Número do<br>casquilho     | 3030   |
| Furo mínimo (mm)           | 31.75  |
| Furo mínimo (in)           | 1.25   |
| Furo máximo (mm)           | 76.2   |
| Furo mínimo (in)           | 3      |
| F (in)                     | 3(1/4) |
| E (in)                     | -      |
| L (in)                     | 3      |
| M (in)                     | 1(1/4) |
| Peso (lbs)                 | 100    |