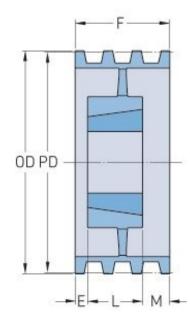

## **PHP 4-B250TB**

| Pitch diameter<br>(mm)   | 635    |
|--------------------------|--------|
| Pitch diameter (in)      | 25     |
| Outside diameter<br>(mm) | 643.89 |
| Outside diameter<br>(in) | 25.35  |
| Pulley type              | A-3    |
| Bushing no.              | 3030   |
| Min. bore (mm)           | 31.75  |
| Min. bore (in)           | 1.25   |
| Max. bore (mm)           | 76.2   |
| Max. bore (in)           | 3      |
| F (in)                   | 3(1/4) |
| E (in)                   | -      |
| L (in)                   | 3      |
| M (in)                   | 1(1/4) |
| Weight (lbs)             | 80     |