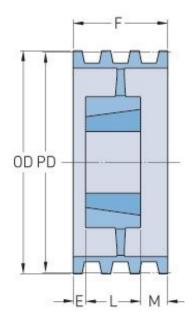

## PHP 4-B200TB

| Pitch diameter<br>(mm)   | 508    |
|--------------------------|--------|
| Pitch diameter (in)      | 20     |
| Outside diameter<br>(mm) | 516.89 |
| Outside diameter (in)    | 20.35  |
| Pulley type              | A-3    |
| Bushing no.              | 3020   |
| Min. bore (mm)           | 31.75  |
| Min. bore (in)           | 1.25   |
| Max. bore (mm)           | 76.2   |
| Max. bore (in)           | 3      |
| F (in)                   | 3(1/4) |
| E (in)                   | (1/2)  |
| L (in)                   | 2      |
| M (in)                   | (3/4)  |
| Weight (lbs)             | 63     |