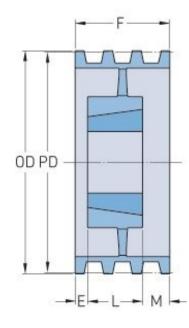

## **PHP 4-B154TB**

| Pitch diameter<br>(mm)   | 391.16 |
|--------------------------|--------|
| Pitch diameter (in)      | 15.4   |
| Outside diameter<br>(mm) | 400.05 |
| Outside diameter<br>(in) | 15.75  |
| Pulley type              | A-3    |
| Bushing no.              | 2517   |
| Min. bore (mm)           | 19.05  |
| Min. bore (in)           | 0.75   |
| Max. bore (mm)           | 63.5   |
| Max. bore (in)           | 2.5    |
| F (in)                   | 3(1/4) |
| E (in)                   | (3/8)  |
| L (in)                   | 1(3/4) |
| M (in)                   | 1(1/8) |
| Weight (lbs)             | 42     |