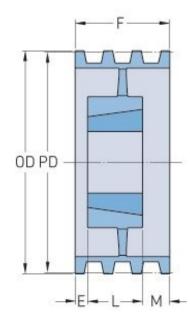

## **PHP 4-B124TB**

| Pitch diameter<br>(mm)   | 314.96 |
|--------------------------|--------|
| Pitch diameter (in)      | 12.4   |
| Outside diameter<br>(mm) | 323.85 |
| Outside diameter<br>(in) | 12.75  |
| Pulley type              | A-3    |
| Bushing no.              | 2517   |
| Min. bore (mm)           | 19.05  |
| Min. bore (in)           | 0.75   |
| Max. bore (mm)           | 63.5   |
| Max. bore (in)           | 2.5    |
| F (in)                   | 3(1/4) |
| E (in)                   | (3/8)  |
| L (in)                   | 1(3/4) |
| M (in)                   | 1(1/8) |
| Weight (lbs)             | 34     |