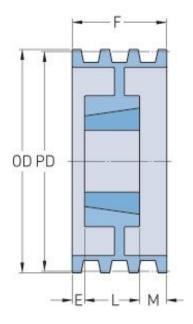

## **PHP 4-B94TB**

| Pitch diameter (mm)      | 238.76 |
|--------------------------|--------|
| Pitch diameter (in)      | 9.4    |
| Outside diameter (mm)    | 247.65 |
| Outside diameter<br>(in) | 9.75   |
| Pulley type              | A-2    |
| Bushing no.              | 2517   |
| Min. bore (mm)           | 19.05  |
| Min. bore (in)           | 0.75   |
| Max. bore (mm)           | 63.5   |
| Max. bore (in)           | 2.5    |
| F (in)                   | 3(1/4) |
| E (in)                   | 1(1/2) |
| L (in)                   | 1(3/4) |
| M (in)                   | -      |
| Weight (lbs)             | 23     |