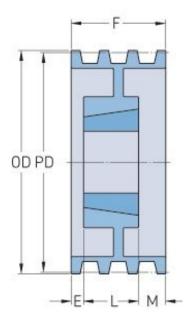

## **PHP 4-B86TB**

| Pitch diameter<br>(mm) | 218.44 |
|------------------------|--------|
| Pitch diameter (in)    | 8.6    |
| Outside diameter (mm)  | 227.33 |
| Outside diameter (in)  | 8.95   |
| Pulley type            | A-2    |
| Bushing no.            | 2517   |
| Min. bore (mm)         | 19.05  |
| Min. bore (in)         | 0.75   |
| Max. bore (mm)         | 63.5   |
| Max. bore (in)         | 2.5    |
| F (in)                 | 3(1/4) |
| E (in)                 | 1(1/2) |
| L (in)                 | 1(3/4) |
| M (in)                 | -      |
| Weight (lbs)           | 21     |