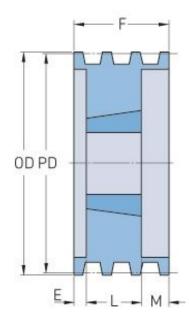

## **PHP 4-B74TB**

| Pitch diameter<br>(mm)   | 187.96                                  |
|--------------------------|-----------------------------------------|
| Pitch diameter (in)      | 7.4                                     |
| Outside diameter<br>(mm) | 196.85                                  |
| Outside diameter<br>(in) | 7.75                                    |
| Pulley type              | A-1                                     |
| Bushing no.              | 2517                                    |
| Min. bore (mm)           | 19.05                                   |
| Min. bore (in)           | 0.75                                    |
| Max. bore (mm)           | 63.5                                    |
| Max. bore (in)           | 2.5                                     |
| F (in)                   | 3(1/4)                                  |
| E (in)                   | 1(1/2)                                  |
| L (in)                   | 1(3/4)                                  |
| M (in)                   | -                                       |
| Weight (lbs)             | 20                                      |
|                          | *************************************** |