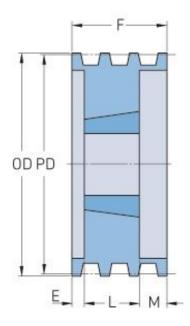

## **PHP 4-B68TB**

| Pitch diameter (mm)      | 172.72 |
|--------------------------|--------|
| Pitch diameter (in)      | 6.8    |
| Outside diameter (mm)    | 181.61 |
| Outside diameter<br>(in) | 7.15   |
| Pulley type              | A-1    |
| Bushing no.              | 2517   |
| Min. bore (mm)           | 19.05  |
| Min. bore (in)           | 0.75   |
| Max. bore (mm)           | 63.5   |
| Max. bore (in)           | 2.5    |
| F (in)                   | 3(1/4) |
| E (in)                   | 1(1/2) |
| L (in)                   | 1(3/4) |
| M (in)                   | -      |
| Weight (lbs)             | 16     |