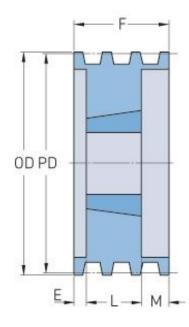

## **PHP 4-B66TB**

| Pitch diameter<br>(mm)   | 167.64                                  |
|--------------------------|-----------------------------------------|
| Pitch diameter (in)      | 6.6                                     |
| Outside diameter<br>(mm) | 176.53                                  |
| Outside diameter<br>(in) | 6.95                                    |
| Pulley type              | A-1                                     |
| Bushing no.              | 2517                                    |
| Min. bore (mm)           | 19.05                                   |
| Min. bore (in)           | 0.75                                    |
| Max. bore (mm)           | 63.5                                    |
| Max. bore (in)           | 2.5                                     |
| F (in)                   | 3(1/4)                                  |
| E (in)                   | 1(1/2)                                  |
| L (in)                   | 1(3/4)                                  |
| M (in)                   | -                                       |
| Weight (lbs)             | 15                                      |
|                          | *************************************** |