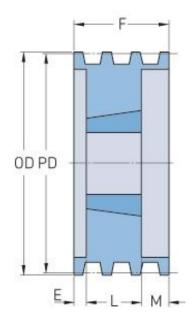

## **PHP 4-B64TB**

|                     | 1 ( ) = ( |
|---------------------|-----------|
| Pitch diameter      | 162.56    |
| (mm)                |           |
| Pitch diameter (in) | 6.4       |
| Outside diameter    | 171.45    |
| (mm)                |           |
| •••••               | 6.75      |
| Outside diameter    | 0.75      |
| (in)                |           |
| Pulley type         | A-1       |
| Bushing no.         | 2517      |
| Min. bore (mm)      | 19.05     |
| Min. bore (in)      | 0.75      |
| Max. bore (mm)      | 63.5      |
| Max. bore (in)      | 2.5       |
| F (in)              | 3(1/4)    |
| E (in)              | 1(1/2)    |
| L (in)              | 1(3/4)    |
| M (in)              | -         |
| Weight (lbs)        | 14        |
|                     |           |