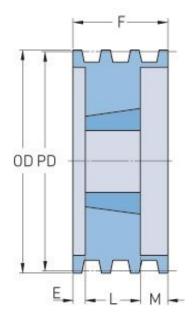

## **PHP 4-B62TB**

| Pitch diameter<br>(mm)   | 157.48 |
|--------------------------|--------|
| Pitch diameter (in)      | 6.2    |
| Outside diameter<br>(mm) | 166.37 |
| Outside diameter (in)    | 6.55   |
| Pulley type              | A-1    |
| Bushing no.              | 2517   |
| Min. bore (mm)           | 19.05  |
| Min. bore (in)           | 0.75   |
| Max. bore (mm)           | 63.5   |
| Max. bore (in)           | 2.5    |
| F (in)                   | 3(1/4) |
| E (in)                   | 1(1/2) |
| L (in)                   | 1(3/4) |
| M (in)                   | -      |
| Weight (lbs)             | 13     |