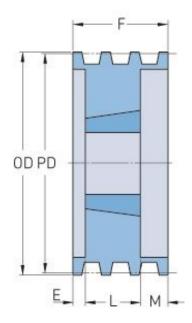

## **PHP 4-B60TB**

| Pitch diameter<br>(mm)   | 152.4  |
|--------------------------|--------|
| Pitch diameter (in)      | 6      |
| Outside diameter (mm)    | 161.29 |
| Outside diameter<br>(in) | 6.35   |
| Pulley type              | A-1    |
| Bushing no.              | 2517   |
| Min. bore (mm)           | 19.05  |
| Min. bore (in)           | 0.75   |
| Max. bore (mm)           | 63.5   |
| Max. bore (in)           | 2.5    |
| F (in)                   | 3(1/4) |
| E (in)                   | 1(1/2) |
| L (in)                   | 1(3/4) |
| M (in)                   | -      |
| Weight (lbs)             | 12.5   |