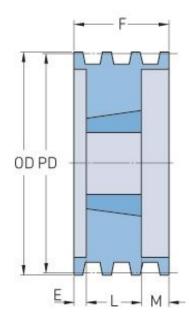

## **PHP 4-B56TB**

| Pitch diameter<br>(mm)   | 142.24                                  |
|--------------------------|-----------------------------------------|
| Pitch diameter (in)      | 5.6                                     |
| Outside diameter<br>(mm) | 151.13                                  |
| Outside diameter<br>(in) | 5.95                                    |
| Pulley type              | A-1                                     |
| Bushing no.              | 2517                                    |
| Min. bore (mm)           | 19.05                                   |
| Min. bore (in)           | 0.75                                    |
| Max. bore (mm)           | 63.5                                    |
| Max. bore (in)           | 2.5                                     |
| F (in)                   | 3(1/4)                                  |
| E (in)                   | 1(1/2)                                  |
| L (in)                   | 1(3/4)                                  |
| M (in)                   | -                                       |
| Weight (lbs)             | 10                                      |
|                          | *************************************** |