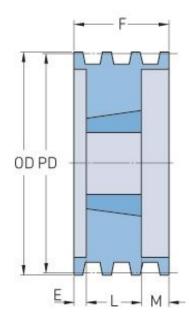

## **PHP 4-B54TB**

| Pitch diameter<br>(mm)   | 137.16                                  |
|--------------------------|-----------------------------------------|
| Pitch diameter (in)      | 5.4                                     |
| Outside diameter<br>(mm) | 146.05                                  |
| Outside diameter<br>(in) | 5.75                                    |
| Pulley type              | A-1                                     |
| Bushing no.              | 2517                                    |
| Min. bore (mm)           | 19.05                                   |
| Min. bore (in)           | 0.75                                    |
| Max. bore (mm)           | 63.5                                    |
| Max. bore (in)           | 2.5                                     |
| F (in)                   | 3(1/4)                                  |
| E (in)                   | 1(1/2)                                  |
| L (in)                   | 1(3/4)                                  |
| M (in)                   | -                                       |
| Weight (lbs)             | 9.5                                     |
|                          | *************************************** |