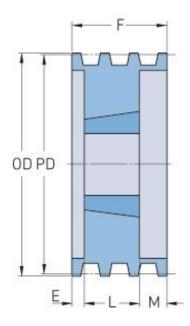

## **PHP 4-B50TB**

| Pitch diameter<br>(mm)   | 127    |
|--------------------------|--------|
| Pitch diameter (in)      | 5      |
| Outside diameter<br>(mm) | 135.89 |
| Outside diameter (in)    | 5.35   |
| Pulley type              | A-1    |
| Bushing no.              | 2517   |
| Min. bore (mm)           | 19.05  |
| Min. bore (in)           | 0.75   |
| Max. bore (mm)           | 63.5   |
| Max. bore (in)           | 2.5    |
| F (in)                   | 3(1/4) |
| E (in)                   | 1(1/2) |
| L (in)                   | 1(3/4) |
| M (in)                   | -      |
| Weight (lbs)             | 8.5    |