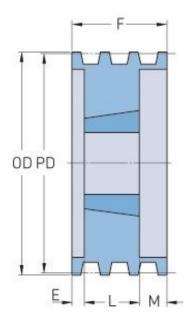

## **PHP 4-B48TB**

| Pitch diameter<br>(mm) | 121.92 |
|------------------------|--------|
| Pitch diameter (in)    | 4.8    |
| Outside diameter (mm)  | 130.81 |
| Outside diameter (in)  | 5.15   |
| Pulley type            | A-1    |
| Bushing no.            | 1610   |
| Min. bore (mm)         | 12.7   |
| Min. bore (in)         | 0.5    |
| Max. bore (mm)         | 41.27  |
| Max. bore (in)         | 1.62   |
| F (in)                 | 3(1/4) |
| E (in)                 | 2(1/4) |
| L (in)                 | 1      |
| M (in)                 | -      |
| Weight (lbs)           | 8      |