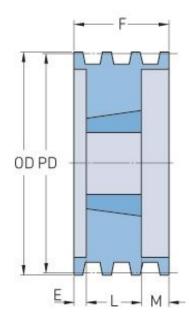

## **PHP 4-B42TB**

| Nazivni promjer<br>(mm)  | 106.68 |
|--------------------------|--------|
| Pitch diameter (in)      | 4.2    |
| Vanjski promjer<br>(mm)  | 115.57 |
| Outside diameter<br>(in) | 4.55   |
| Tip remenice             | A-1    |
| Čahura broj              | 1610   |
| Minimalni otvor<br>(mm)  | 12.7   |
| Minimalni otvor<br>(in)  | 0.5    |
| Maksimalni otvor<br>(mm) | 41.27  |
| Minimalni otvor<br>(in)  | 1.62   |
| F (in)                   | 3(1/4) |
| E (in)                   | 2(1/4) |
| L (in)                   | 1      |
| M (in)                   | -      |
| Težina (lbs)             | 5.5    |
|                          |        |