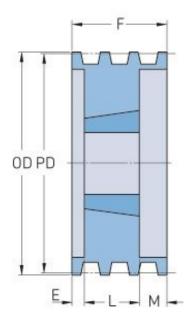

## **PHP 4-B38TB**

| Pitch diameter<br>(mm)   | 96.52  |
|--------------------------|--------|
| Pitch diameter (in)      | 3.8    |
| Outside diameter (mm)    | 105.41 |
| Outside diameter<br>(in) | 4.15   |
| Pulley type              | A-1    |
| Bushing no.              | 1610   |
| Min. bore (mm)           | 12.7   |
| Min. bore (in)           | 0.5    |
| Max. bore (mm)           | 41.27  |
| Max. bore (in)           | 1.62   |
| F (in)                   | 3(1/4) |
| E (in)                   | 2(1/4) |
| L (in)                   | 1      |
| M (in)                   | -      |
| Weight (lbs)             | 4      |