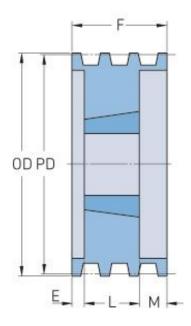

## **PHP 4-B36TB**

| Pitch diameter<br>(mm)   | 91.44  |
|--------------------------|--------|
| Pitch diameter (in)      | 3.6    |
| Outside diameter (mm)    | 100.33 |
| Outside diameter<br>(in) | 3.95   |
| Pulley type              | A-1    |
| Bushing no.              | 1210   |
| Min. bore (mm)           | 15.88  |
| Min. bore (in)           | 0.63   |
| Max. bore (mm)           | 31.75  |
| Max. bore (in)           | 1.25   |
| F (in)                   | 3(1/4) |
| E (in)                   | 2(1/4) |
| L (in)                   | 1      |
| M (in)                   | -      |
| Weight (lbs)             | 3.5    |