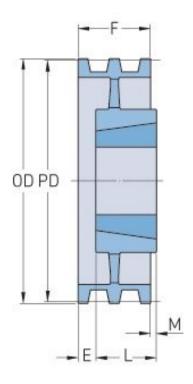

## **PHP 3-C300TB**

| Nazivni promjer<br>(mm)  | 762    |
|--------------------------|--------|
| Pitch diameter (in)      | 30     |
| Vanjski promjer<br>(mm)  | 772.16 |
| Outside diameter (in)    | 30.4   |
| Tip remenice             | B-3    |
| Čahura broj              | 3535   |
| Minimalni otvor<br>(mm)  | 50.8   |
| Minimalni otvor<br>(in)  | 2      |
| Maksimalni otvor<br>(mm) | 88.9   |
| Minimalni otvor<br>(in)  | 3.5    |
| F (in)                   | 3(3/8) |
| E (in)                   | 0      |
| L (in)                   | 3(1/2) |
| M (in)                   | (1/8)  |
| Težina (lbs)             | 125    |