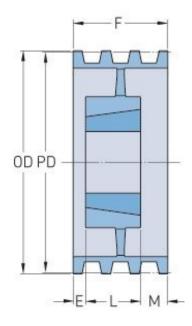

## PHP 3-C240TB

| Pitch diameter (mm)      | 609.6  |
|--------------------------|--------|
| Pitch diameter (in)      | 24     |
| Outside diameter (mm)    | 619.76 |
| Outside diameter<br>(in) | 24.4   |
| Pulley type              | A-3    |
| Bushing no.              | 3030   |
| Min. bore (mm)           | 31.75  |
| Min. bore (in)           | 1.25   |
| Max. bore (mm)           | 76.2   |
| Max. bore (in)           | 3      |
| F (in)                   | 3(3/8) |
| E (in)                   | 0      |
| L (in)                   | 3      |
| M (in)                   | (3/8)  |
| Weight (lbs)             | 96     |