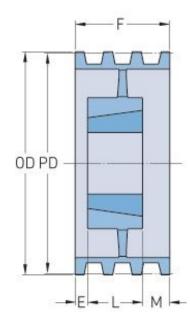

## **PHP 3-C200TB**

| Pitch diameter<br>(mm)   | 508    |
|--------------------------|--------|
| Pitch diameter (in)      | 20     |
| Outside diameter<br>(mm) | 518.16 |
| Outside diameter<br>(in) | 20.4   |
| Pulley type              | A-3    |
| Bushing no.              | 3030   |
| Min. bore (mm)           | 31.75  |
| Min. bore (in)           | 1.25   |
| Max. bore (mm)           | 76.2   |
| Max. bore (in)           | 3      |
| F (in)                   | 3(3/8) |
| E (in)                   | 0      |
| L (in)                   | 3      |
| M (in)                   | (3/8)  |
| Weight (lbs)             | 78     |
|                          |        |