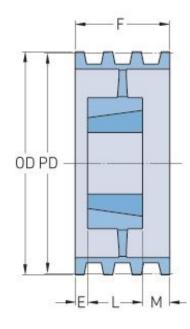

## **PHP 3-C180TB**

| Pitch diameter<br>(mm)   | 457.2  |
|--------------------------|--------|
| Pitch diameter (in)      | 18     |
| Outside diameter<br>(mm) | 467.36 |
| Outside diameter<br>(in) | 18.4   |
| Pulley type              | A-3    |
| Bushing no.              | 3030   |
| Min. bore (mm)           | 31.75  |
| Min. bore (in)           | 1.25   |
| Max. bore (mm)           | 76.2   |
| Max. bore (in)           | 3      |
| F (in)                   | 3(3/8) |
| E (in)                   | 0      |
| L (in)                   | 3      |
| M (in)                   | (3/8)  |
| Weight (lbs)             | 64     |