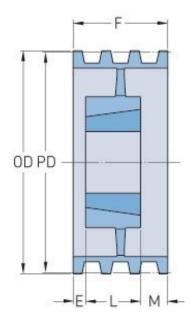

## PHP 3-C160TB

| Pitch diameter (mm)      | 406.4  |
|--------------------------|--------|
| Pitch diameter (in)      | 16     |
| Outside diameter (mm)    | 416.56 |
| Outside diameter<br>(in) | 16.4   |
| Pulley type              | A-3    |
| Bushing no.              | 3020   |
| Min. bore (mm)           | 31.75  |
| Min. bore (in)           | 1.25   |
| Max. bore (mm)           | 76.2   |
| Max. bore (in)           | 3      |
| F (in)                   | 3(3/8) |
| E (in)                   | 0      |
| L (in)                   | 2      |
| M (in)                   | 1(3/8) |
| Weight (lbs)             | 64     |