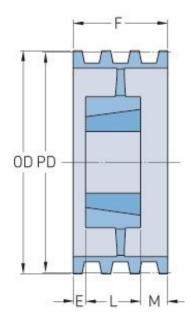

## PHP 3-C140TB

| Pitch diameter<br>(mm)   | 355.6  |
|--------------------------|--------|
| Pitch diameter (in)      | 14     |
| Outside diameter<br>(mm) | 365.76 |
| Outside diameter<br>(in) | 14.4   |
| Pulley type              | A-3    |
| Bushing no.              | 3020   |
| Min. bore (mm)           | 31.75  |
| Min. bore (in)           | 1.25   |
| Max. bore (mm)           | 76.2   |
| Max. bore (in)           | 3      |
| F (in)                   | 3(3/8) |
| E (in)                   | 0      |
| L (in)                   | 2      |
| M (in)                   | 1(3/8) |
| Weight (lbs)             | 50     |