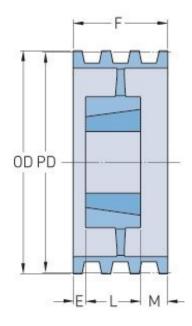

## **PHP 3-C130TB**

| Pitch diameter<br>(mm)   | 330.2  |
|--------------------------|--------|
| Pitch diameter (in)      | 13     |
| Outside diameter<br>(mm) | 340.36 |
| Outside diameter (in)    | 13.4   |
| Pulley type              | A-3    |
| Bushing no.              | 3020   |
| Min. bore (mm)           | 31.75  |
| Min. bore (in)           | 1.25   |
| Max. bore (mm)           | 76.2   |
| Max. bore (in)           | 3      |
| F (in)                   | 3(3/8) |
| E (in)                   | 0      |
| L (in)                   | 2      |
| M (in)                   | 1(3/8) |
| Weight (lbs)             | 49     |