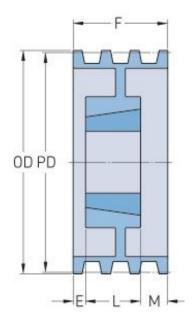

## **PHP 3-C120TB**

| Pitch diameter (mm)   | 304.8  |
|-----------------------|--------|
| Pitch diameter (in)   | 12     |
| Outside diameter (mm) | 314.96 |
| Outside diameter (in) | 12.4   |
| Pulley type           | A-2    |
| Bushing no.           | 3020   |
| Min. bore (mm)        | 31.75  |
| Min. bore (in)        | 1.25   |
| Max. bore (mm)        | 76.2   |
| Max. bore (in)        | 3      |
| F (in)                | 3(3/8) |
| E (in)                | 0      |
| L (in)                | 2      |
| M (in)                | 1(3/8) |
| Weight (lbs)          | 44     |