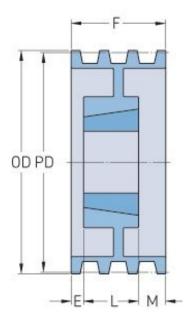

## **PHP 3-C110TB**

| Pitch diameter<br>(mm) | 279.4  |
|------------------------|--------|
| Pitch diameter (in)    | 11     |
| Outside diameter (mm)  | 289.56 |
| Outside diameter (in)  | 11.4   |
| Pulley type            | A-2    |
| Bushing no.            | 2517   |
| Min. bore (mm)         | 19.05  |
| Min. bore (in)         | 0.75   |
| Max. bore (mm)         | 63.5   |
| Max. bore (in)         | 2.5    |
| F (in)                 | 3(3/8) |
| E (in)                 | (1/4)  |
| L (in)                 | 1(3/4) |
| M (in)                 | 1(3/8) |
| Weight (lbs)           | 35     |