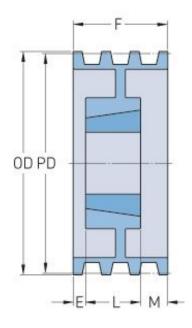

## **PHP 3-C100TB**

| Pitch diameter (mm)      | 254    |
|--------------------------|--------|
| Pitch diameter (in)      | 10     |
| Outside diameter (mm)    | 264.16 |
| Outside diameter<br>(in) | 10.4   |
| Pulley type              | A-2    |
| Bushing no.              | 2517   |
| Min. bore (mm)           | 19.05  |
| Min. bore (in)           | 0.75   |
| Max. bore (mm)           | 63.5   |
| Max. bore (in)           | 2.5    |
| F (in)                   | 3(3/8) |
| E (in)                   | (1/4)  |
| L (in)                   | 1(3/4) |
| M (in)                   | 1(3/8) |
| Weight (lbs)             | 29     |