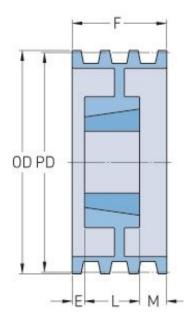

## **PHP 3-C95TB**

| Pitch diameter<br>(mm)   | 241.3  |
|--------------------------|--------|
| Pitch diameter (in)      | 9.5    |
| Outside diameter<br>(mm) | 251.46 |
| Outside diameter (in)    | 9.9    |
| Pulley type              | A-2    |
| Bushing no.              | 2517   |
| Min. bore (mm)           | 19.05  |
| Min. bore (in)           | 0.75   |
| Max. bore (mm)           | 63.5   |
| Max. bore (in)           | 2.5    |
| F (in)                   | 3(3/8) |
| E (in)                   | (1/4)  |
| L (in)                   | 1(3/4) |
| M (in)                   | 1(3/8) |
| Weight (lbs)             | 27     |