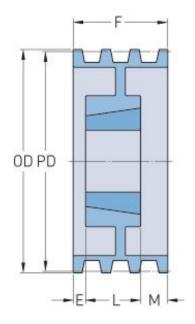

## **PHP 3-C90TB**

| Pitch diameter<br>(mm) | 228.6  |
|------------------------|--------|
| Pitch diameter (in)    | 9      |
| Outside diameter (mm)  | 238.76 |
| Outside diameter (in)  | 9.4    |
| Pulley type            | A-2    |
| Bushing no.            | 2517   |
| Min. bore (mm)         | 19.05  |
| Min. bore (in)         | 0.75   |
| Max. bore (mm)         | 63.5   |
| Max. bore (in)         | 2.5    |
| F (in)                 | 3(3/8) |
| E (in)                 | (1/4)  |
| L (in)                 | 1(3/4) |
| M (in)                 | 1(3/8) |
| Weight (lbs)           | 24     |