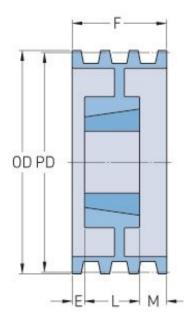

## **PHP 3-C85TB**

| Pitch diameter<br>(mm)   | 215.9  |
|--------------------------|--------|
| Pitch diameter (in)      | 8.5    |
| Outside diameter (mm)    | 226.06 |
| Outside diameter<br>(in) | 8.9    |
| Pulley type              | A-2    |
| Bushing no.              | 2517   |
| Min. bore (mm)           | 19.05  |
| Min. bore (in)           | 0.75   |
| Max. bore (mm)           | 63.5   |
| Max. bore (in)           | 2.5    |
| F (in)                   | 3(3/8) |
| E (in)                   | (1/4)  |
| L (in)                   | 1(3/4) |
| M (in)                   | 1(3/8) |
| Weight (lbs)             | 23     |