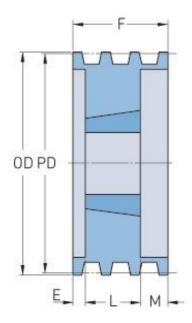

## **PHP 3-C80TB**

| Pitch diameter<br>(mm) | 203.2  |
|------------------------|--------|
| Pitch diameter (in)    | 8      |
| Outside diameter (mm)  | 213.36 |
| Outside diameter (in)  | 8.4    |
| Pulley type            | A-1    |
| Bushing no.            | 2517   |
| Min. bore (mm)         | 19.05  |
| Min. bore (in)         | 0.75   |
| Max. bore (mm)         | 63.5   |
| Max. bore (in)         | 2.5    |
| F (in)                 | 3(3/8) |
| E (in)                 | (1/4)  |
| L (in)                 | 1(3/4) |
| M (in)                 | 1(3/8) |
| Weight (lbs)           | 22     |