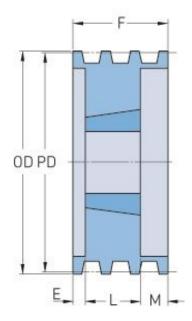

## **PHP 3-C75TB**

| Pitch diameter<br>(mm)   | 190.5  |
|--------------------------|--------|
| Pitch diameter (in)      | 7.5    |
| Outside diameter (mm)    | 200.66 |
| Outside diameter<br>(in) | 7.9    |
| Pulley type              | A-1    |
| Bushing no.              | 2517   |
| Min. bore (mm)           | 19.05  |
| Min. bore (in)           | 0.75   |
| Max. bore (mm)           | 63.5   |
| Max. bore (in)           | 2.5    |
| F (in)                   | 3(3/8) |
| E (in)                   | (1/4)  |
| L (in)                   | 1(3/4) |
| M (in)                   | 1(3/8) |
| Weight (lbs)             | 20     |