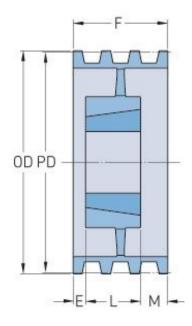

## PHP 3-B250TB

| Pitch diameter<br>(mm)   | 635    |
|--------------------------|--------|
| Pitch diameter (in)      | 25     |
| Outside diameter<br>(mm) | 643.89 |
| Outside diameter (in)    | 25.35  |
| Pulley type              | A-3    |
| Bushing no.              | 3020   |
| Min. bore (mm)           | 31.75  |
| Min. bore (in)           | 1.25   |
| Max. bore (mm)           | 76.2   |
| Max. bore (in)           | 3      |
| F (in)                   | 2(1/2) |
| E (in)                   | -      |
| L (in)                   | 2      |
| M (in)                   | (1/2)  |
| Weight (lbs)             | 74     |