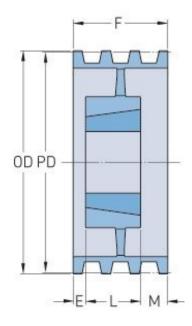

## **PHP 3-B200TB**

| Pitch diameter (mm)      | 508    |
|--------------------------|--------|
| Pitch diameter (in)      | 20     |
| Outside diameter (mm)    | 516.89 |
| Outside diameter<br>(in) | 20.35  |
| Pulley type              | A-3    |
| Bushing no.              | 3020   |
| Min. bore (mm)           | 31.75  |
| Min. bore (in)           | 1.25   |
| Max. bore (mm)           | 76.2   |
| Max. bore (in)           | 3      |
| F (in)                   | 2(1/2) |
| E (in)                   | -      |
| L (in)                   | 2      |
| M (in)                   | (1/2)  |
| Weight (lbs)             | 58     |