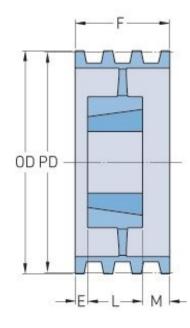

## **PHP 3-B184TB**

| Pitch diameter<br>(mm)   | 467.36  |
|--------------------------|---------|
| Pitch diameter (in)      | 18.4    |
| Outside diameter<br>(mm) | 476.25  |
| Outside diameter<br>(in) | 18.75   |
| Pulley type              | A-3     |
| Bushing no.              | 2517{1} |
| Min. bore (mm)           | 19.05   |
| Min. bore (in)           | 0.75    |
| Max. bore (mm)           | 63.5    |
| Max. bore (in)           | 2.5     |
| F (in)                   | 2(1/2)  |
| E (in)                   | -       |
| L (in)                   | 1(3/4)  |
| M (in)                   | (3/4)   |
| Weight (lbs)             | 44      |