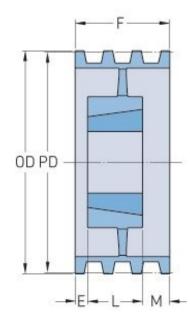

## **PHP 3-B124TB**

| Pitch diameter<br>(mm)   | 314.96  |
|--------------------------|---------|
| Pitch diameter (in)      | 12.4    |
| Outside diameter<br>(mm) | 323.85  |
| Outside diameter<br>(in) | 12.75   |
| Pulley type              | A-3     |
| Bushing no.              | 2517{1} |
| Min. bore (mm)           | 19.05   |
| Min. bore (in)           | 0.75    |
| Max. bore (mm)           | 63.5    |
| Max. bore (in)           | 2.5     |
| F (in)                   | 2(1/2)  |
| E (in)                   | -       |
| L (in)                   | 1(3/4)  |
| M (in)                   | (3/4)   |
| Weight (lbs)             | 28      |