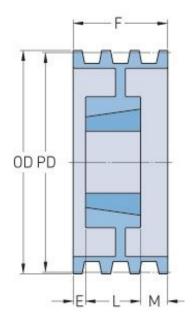

## **PHP 3-B94TB**

| Pitch diameter (mm)      | 238.76  |
|--------------------------|---------|
| Pitch diameter (in)      | 9.4     |
| Outside diameter<br>(mm) | 247.65  |
| Outside diameter<br>(in) | 9.75    |
| Pulley type              | A-2     |
| Bushing no.              | 2517{1} |
| Min. bore (mm)           | 19.05   |
| Min. bore (in)           | 0.75    |
| Max. bore (mm)           | 63.5    |
| Max. bore (in)           | 2.5     |
| F (in)                   | 2(1/2)  |
| E (in)                   | (3/4)   |
| L (in)                   | 1(3/4)  |
| M (in)                   | -       |
| Weight (lbs)             | 21      |
|                          |         |