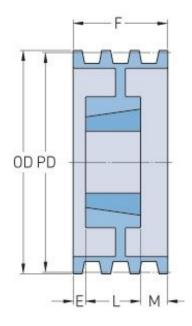

## **PHP 3-B86TB**

| Pitch diameter (mm)      | 218.44  |
|--------------------------|---------|
| Pitch diameter (in)      | 8.6     |
| Outside diameter (mm)    | 227.33  |
| Outside diameter<br>(in) | 8.95    |
| Pulley type              | A-2     |
| Bushing no.              | 2517{1} |
| Min. bore (mm)           | 19.05   |
| Min. bore (in)           | 0.75    |
| Max. bore (mm)           | 63.5    |
| Max. bore (in)           | 2.5     |
| F (in)                   | 2(1/2)  |
| E (in)                   | (3/4)   |
| L (in)                   | 1(3/4)  |
| M (in)                   | -       |
| Weight (lbs)             | 19      |