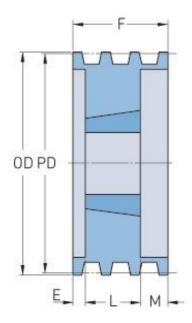

## **PHP 3-B74TB**

| Pitch diameter<br>(mm)   | 187.96  |
|--------------------------|---------|
| Pitch diameter (in)      | 7.4     |
| Outside diameter<br>(mm) | 196.85  |
| Outside diameter<br>(in) | 7.75    |
| Pulley type              | A-1     |
| Bushing no.              | 2517{1} |
| Min. bore (mm)           | 19.05   |
| Min. bore (in)           | 0.75    |
| Max. bore (mm)           | 63.5    |
| Max. bore (in)           | 2.5     |
| F (in)                   | 2(1/2)  |
| E (in)                   | (3/4)   |
| L (in)                   | 1(3/4)  |
| M (in)                   | -       |
| Weight (lbs)             | 16      |