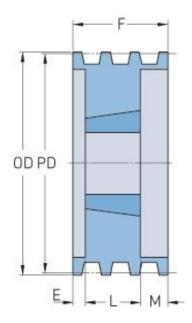

## **PHP 3-B68TB**

| Pitch diameter<br>(mm)   | 172.72  |
|--------------------------|---------|
| Pitch diameter (in)      | 6.8     |
| Outside diameter<br>(mm) | 181.61  |
| Outside diameter (in)    | 7.15    |
| Pulley type              | A-1     |
| Bushing no.              | 2517{1} |
| Min. bore (mm)           | 19.05   |
| Min. bore (in)           | 0.75    |
| Max. bore (mm)           | 63.5    |
| Max. bore (in)           | 2.5     |
| F (in)                   | 2(1/2)  |
| E (in)                   | (3/4)   |
| L (in)                   | 1(3/4)  |
| M (in)                   | -       |
| Weight (lbs)             | 12.8    |