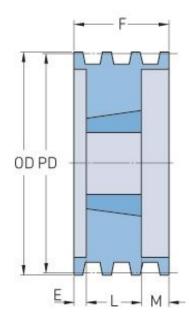

## **PHP 3-B66TB**

| Pitch diameter<br>(mm)   | 167.64  |
|--------------------------|---------|
| Pitch diameter (in)      | 6.6     |
| Outside diameter<br>(mm) | 176.53  |
| Outside diameter<br>(in) | 6.95    |
| Pulley type              | A-1     |
| Bushing no.              | 2517{1} |
| Min. bore (mm)           | 19.05   |
| Min. bore (in)           | 0.75    |
| Max. bore (mm)           | 63.5    |
| Max. bore (in)           | 2.5     |
| F (in)                   | 2(1/2)  |
| E (in)                   | (3/4)   |
| L (in)                   | 1(3/4)  |
| M (in)                   | -       |
| Weight (lbs)             | 12.3    |