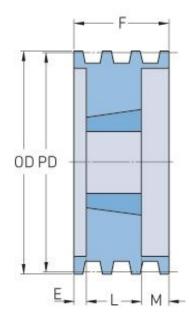

## **PHP 3-B64TB**

| Pitch diameter<br>(mm)   | 162.56  |
|--------------------------|---------|
| Pitch diameter (in)      | 6.4     |
| Outside diameter<br>(mm) | 171.45  |
| Outside diameter<br>(in) | 6.75    |
| Pulley type              | A-1     |
| Bushing no.              | 2517{1} |
| Min. bore (mm)           | 19.05   |
| Min. bore (in)           | 0.75    |
| Max. bore (mm)           | 63.5    |
| Max. bore (in)           | 2.5     |
| F (in)                   | 2(1/2)  |
| E (in)                   | (3/4)   |
| L (in)                   | 1(3/4)  |
| M (in)                   | -       |
| Weight (lbs)             | 12      |