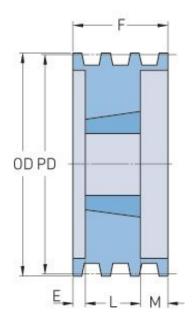

## **PHP 3-B62TB**

| Pitch diameter<br>(mm)   | 157.48  |
|--------------------------|---------|
| Pitch diameter (in)      | 6.2     |
| Outside diameter<br>(mm) | 166.37  |
| Outside diameter (in)    | 6.55    |
| Pulley type              | A-1     |
| Bushing no.              | 2517{1} |
| Min. bore (mm)           | 19.05   |
| Min. bore (in)           | 0.75    |
| Max. bore (mm)           | 63.5    |
| Max. bore (in)           | 2.5     |
| F (in)                   | 2(1/2)  |
| E (in)                   | (3/4)   |
| L (in)                   | 1(3/4)  |
| M (in)                   | -       |
| Weight (lbs)             | 11.5    |