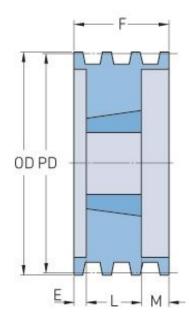

## **PHP 3-B60TB**

| Pitch diameter<br>(mm)   | 152.4   |
|--------------------------|---------|
| Pitch diameter (in)      | 6       |
| Outside diameter<br>(mm) | 161.29  |
| Outside diameter<br>(in) | 6.35    |
| Pulley type              | A-1     |
| Bushing no.              | 2517{1} |
| Min. bore (mm)           | 19.05   |
| Min. bore (in)           | 0.75    |
| Max. bore (mm)           | 63.5    |
| Max. bore (in)           | 2.5     |
| F (in)                   | 2(1/2)  |
| E (in)                   | (3/4)   |
| L (in)                   | 1(3/4)  |
| M (in)                   | -       |
| Weight (lbs)             | 11      |