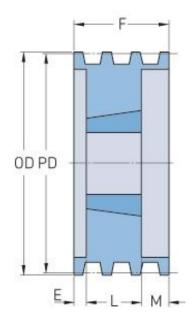

## **PHP 3-B58TB**

| Pitch diameter<br>(mm)   | 147.32  |
|--------------------------|---------|
| Pitch diameter (in)      | 5.8     |
| Outside diameter<br>(mm) | 156.21  |
| Outside diameter<br>(in) | 6.15    |
| Pulley type              | A-1     |
| Bushing no.              | 2517{1} |
| Min. bore (mm)           | 19.05   |
| Min. bore (in)           | 0.75    |
| Max. bore (mm)           | 63.5    |
| Max. bore (in)           | 2.5     |
| F (in)                   | 2(1/2)  |
| E (in)                   | (3/4)   |
| L (in)                   | 1(3/4)  |
| M (in)                   | -       |
| Weight (lbs)             | 10.5    |